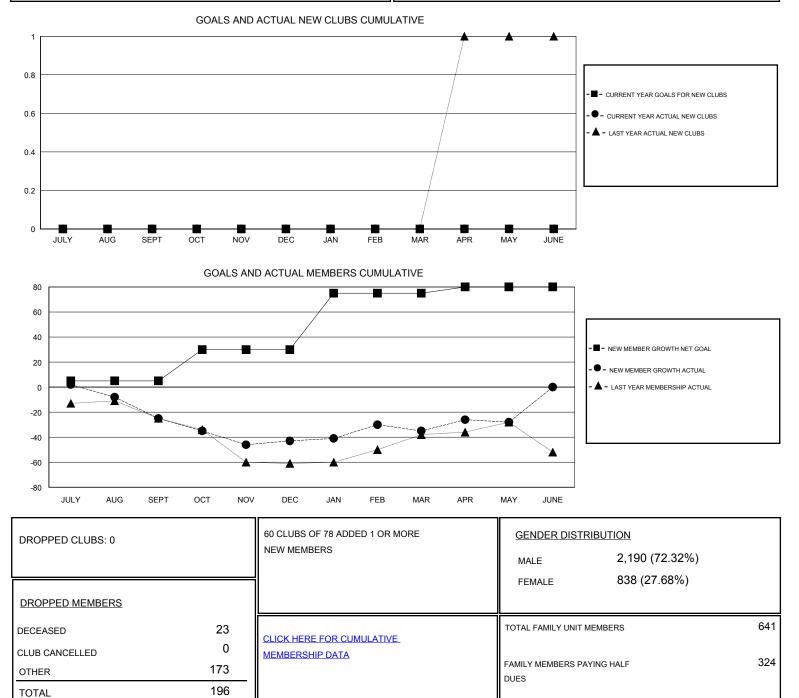

## Judy Hankom GMT.

| GMT: Judy Hankom LOCATION |               |           | OCATION MINNESOT | I MINNESOTA           |                                                                |                                                              |                                                    |
|---------------------------|---------------|-----------|------------------|-----------------------|----------------------------------------------------------------|--------------------------------------------------------------|----------------------------------------------------|
| Clubs                     |               |           |                  | Members               |                                                                |                                                              |                                                    |
| RESULTS FOR 2016-2017     |               |           |                  | RESULTS FOR 2016-2017 |                                                                |                                                              |                                                    |
| QUARTER                   | NEW CLUB GOAL | NEW CLUBS | DROPPED CLUBS    | QUARTER               | NEW MEMBER GROWTH<br>NET GOAL (not reinstated<br>or transfers) | NEW MEMBER<br>GROWTH ACTUAL (not<br>reinstated or transfers) | DROPPED<br>MEMBERS ACTUAL<br>(including transfers) |
| JULY/AUG/SEPT             | 0             | 0         | 0                | JULY/AUG/SEPT         | 5                                                              | 43                                                           | 68                                                 |
| OCT/NOV/DEC               | 0             | 0         | 0                | OCT/NOV/DEC           | 25                                                             | 53                                                           | 71                                                 |
| JAN/FEB/MAR               | 0             | 0         | 0                | JAN/FEB/MAR           | 45                                                             | 45                                                           | 37                                                 |
| APR/MAY/JUNE              | 0             | 0         | 0                | APR/MAY/JUNE          | 5                                                              | 27                                                           | 20                                                 |